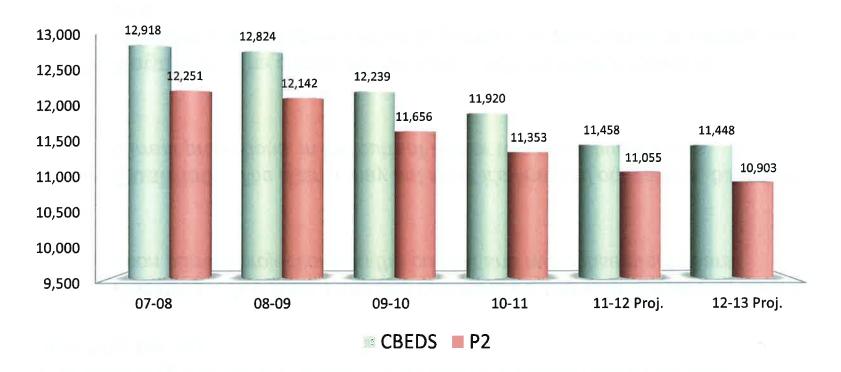

### **CBEDS vs. P2 Average Daily Attendance**

The 2009-10 School year saw significant enrollment loss which did not manifest into the 2010-11 year. Whether or not this changes the trend is yet to be measured, however, it does improve the current fiscal outlook with ongoing impact into future projections. Aside the 09-10 year losses, assuming regular enrollment decline, the most significant enrollment loss projected for the 2011-12 and 2012-13 years is to current and potential future charter schools.