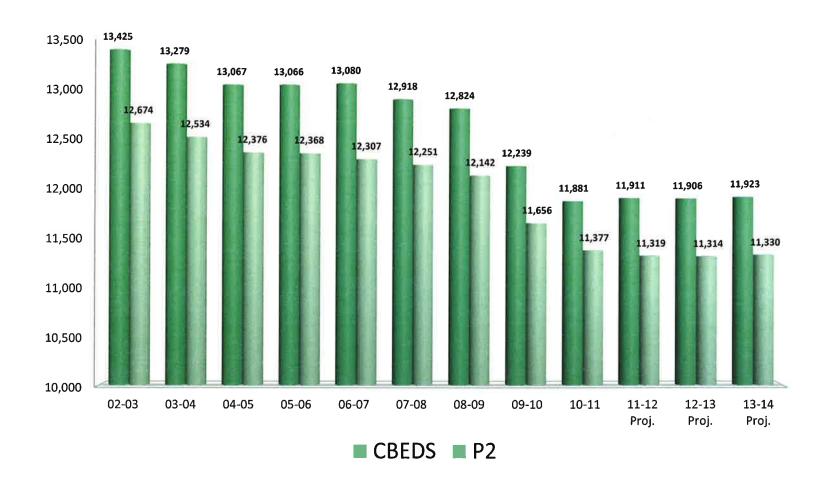

# Chico Unified School District 2011-12 First Interim CBEDS vs. P2 Average Daily Attendance

### ALL PROJECTIONS FOR RESTRICTED GENERAL FUND ASSUME REVENUES EQUAL EXPENDITURES

|                                                   |                  | 2012-13 Changes | 2013-14 Changes |
|---------------------------------------------------|------------------|-----------------|-----------------|
| REVENUES                                          |                  |                 |                 |
| Revenue Limit Sources                             |                  |                 |                 |
| COLA                                              | 2.24%            | 3.20%           | 2.70%           |
| RL Deficit                                        | 19,7540%         | 19.7540%        | 19.7540%        |
| Projected CBEDS Enrollment                        | 11,911           | 11,906          | 11,923          |
| Current Year Projected P2 ADA                     | 11,319           | 11,314          | 11,330          |
| Prior Year P2 ADA                                 | 11,466           | 11,361          | 11,319          |
| Projected Revenue Limit P2 ADA                    | 11,361           | 11,319          | 11,344          |
| Change in Yr, to Yr, ADA                          | (105 ADA)        | (42 ADA)        | + 25 ADA        |
| Projected Change to Base RL                       | 233,983          | 1,680,188       | 1,980,515       |
| Other RL Adjustment                               | 22.068           | 0               | 0               |
| Charter Block Grant                               | 0                | 0               | 0               |
| PROJECTED TRIGGER CUTS to 11-12 \$189/ADA         | (2,147,162)      | 2,147,182       | 0               |
| W 4 1 4 1 100 - 1 10 - 11 - 0 4                   |                  |                 | 4 000 545       |
| Total Additional Revenue Limit Sources            | (1,891,131)      | 3,827,370       | 1,980,515       |
| ederal Revenues                                   |                  |                 |                 |
| Forest Reserve                                    | 1,191            |                 |                 |
| Total Change in Federal Revenues                  | 1,191            | 0               | 0               |
| Other State Revenues                              |                  |                 | 1 1             |
| State Revenues Aligned to Actual                  | (218)            | 1 1             | 1 1             |
| CSR Flexibility Expires 2012-13                   | (210)            | 1 1             |                 |
| Lottery                                           | 0                | (52,512)        | (29,208)        |
| Core Summer School                                | 0                | (52,512)        | (25,200)        |
| Charler Categorical Block Grant                   | ا م              | 1 1             | 1 1             |
| PROJECTED TRIGGER CUTS to 11-12 50% Apportionment | (306,655)        | 306,655         | 0               |
|                                                   | A1 1 ( Tar.) (1) |                 |                 |
| Total Change in Other State Revenues              | (306,873)        | 254,143         | (29,208)        |
| Other Local Revenues                              | 1 1              | 1 1             | 1               |
| Parcel Tax Income                                 | 1 1              | (23,195)        | 0               |
| Rents & Leasese                                   | 1 1              | (25,150)        | 0               |
| Interest                                          | 1 1              | (50,000)        | (50,000)        |
| Adjust Other Local Income                         | 1 1              | (50,500)        | 0 0 0           |
| Adjust Donations                                  | 135,843          | i i             |                 |
| Total Change in Other Local Revenues              | 135,843          | (73,195)        | (50,000)        |
| Lord outside at Amet Foret Vescures               | 100,043          | (73,193)        | (30,000)        |
| OTAL CHANGE TO REVENUES                           | (2,062,161)      | 4,008,318       | 1,901,307       |