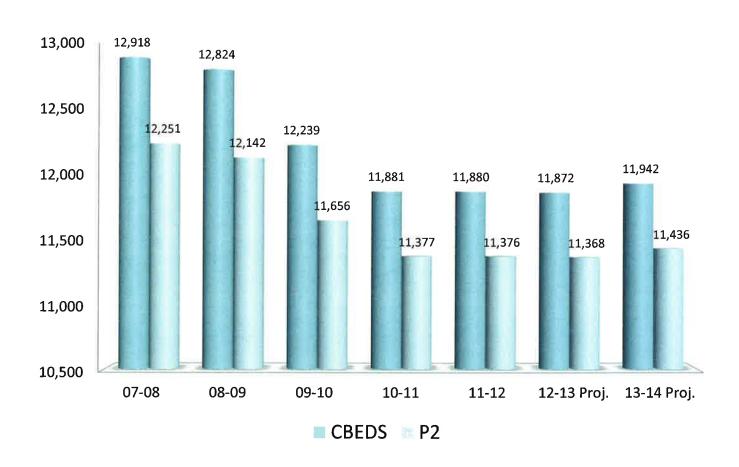

### **CBEDS vs. P2 Average Daily Attendance**

### ALL PROJECTIONS FOR RESTRICTED GENERAL FUND ASSUME REVENUES EQUAL EXPENDITURES

|                                           |           |             | 2012-13<br>Changes | 2013-14<br>Changes |
|-------------------------------------------|-----------|-------------|--------------------|--------------------|
| REVENUES                                  |           |             |                    |                    |
| Revenue Limit Sources                     |           |             |                    |                    |
| COLA                                      | 2.24%     | 2.24%       | 3,17%              | 2.40%              |
| RL Deficit                                | 19.7540%  | 20.6020%    | 21,6660%           | 21.6660%           |
| Projected CBEDS Enrollment                | 11,911    | 11,880      | 11,872             | 11,942             |
| Current Year Projected P2 ADA             | 11,319    | 11,376      | 11,368             | 11,436             |
| Prior Year P2 ADA                         | 11,466    | 11,466      | 11,377             | 11,368             |
| Projected Revenue Limit P2 ADA            | 11,361    | 11,356      | 11,368             | 11,436             |
| Change in Yr, to Yr, ADA                  | (105 ADA) | (110 ADA)   | + 13 ADA           | + 68 ADA           |
| Projected Change to Base RL               | 233,983   | 26,150      | 724,909            | 1,793,914          |
| Trigger Reductions                        | 22,068    | (218,673)   | (4,206,134)        | 0                  |
| Transportation cut moved to Revenue Limit | 0         |             | 1 1                | 0                  |
| Move Inspire to from Fund 01 to Fund 09   | 1         | (2,126,329) | 1 1                | 1 1                |
| Audit Adjustment                          | 0         |             | 0                  | 0                  |
| Total Additional Revenue Limit Sources    | 256,051   | (2,318,852) | (3,481,225)        | 1,793,914          |
| Federal Revenues                          |           |             |                    |                    |
| Forest Reserve                            | 1,191     | (137)       | 1 1                | 1                  |
| Total Change in Federal Revenues          | 1,191     | (137)       | 0                  | 0                  |
| Other State Revenues                      |           |             |                    |                    |
| State Revenues Aligned to Actual          | (218)     | 1 1         | 1 1                | 1 1                |
| CSR Flexibility                           |           | 1 1         | 374,636            | 0                  |
| Lottery                                   | 0         | 35,787      | 1 1                | 1 1                |
| Core Summer School                        | 0         | 1 1         | 1 1                | 1 1                |
| Move Inspire to from Fund 01 to Fund 09   |           | (142,988)   |                    | 1 1                |
| SFSF Reauthorization                      | 0         | 1 1         | 0                  | 1 1                |
| Total Change in Other State Revenues      | (218)     | (107,201)   | 374,636            | 0                  |
| Other Local Revenues                      |           |             |                    |                    |
| Parcel Tax Income                         |           | 1 1         | 1 1                | 0                  |
| Rents & Leasese                           | 1         | 1 1         | 0                  | 0                  |
| Interest                                  | 1         | 1           | (50,000)           | (50,000)           |
| Adjust Other Local Income                 | 1         |             | 0                  | 0 0                |
| Adjust Donations                          | 135,843   | 16,354      | 0                  | 0                  |
| Total Change in Other Local Revenues      | 135,843   | 16,354      | (50,000)           | (50,000)           |
| TOTAL CHANGE TO REVENUES                  | 391,676   | (2,409,836) | (3,156,589)        | 1,743,914          |