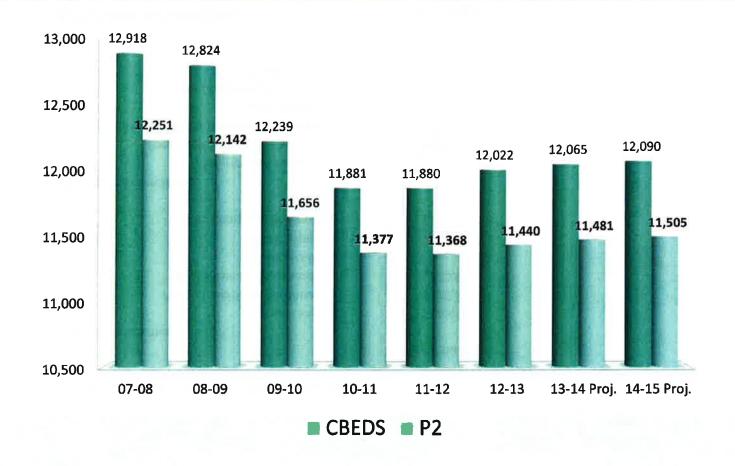

# Chico Unified School District 2012-13 First Interim CBEDS vs. P2 Average Daily Attendance