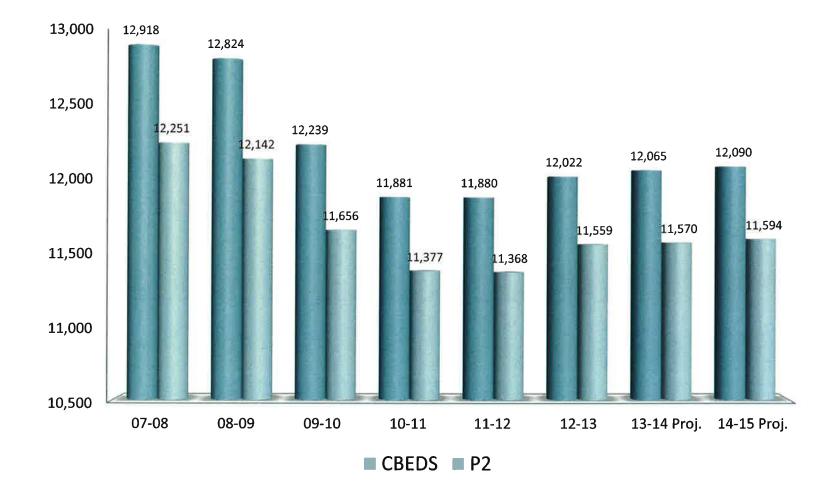

# Chico Unified School District 2012-13 Second Interim CBEDS vs. P2 Average Daily Attendance

4