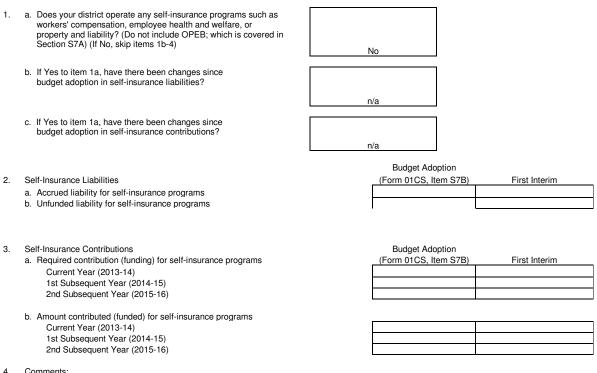

Г

| SUPPL | EMENTAL INFORMATION (con                       |                                                                                                                                                                                                 | No   | Yes |
|-------|------------------------------------------------|-------------------------------------------------------------------------------------------------------------------------------------------------------------------------------------------------|------|-----|
| S6    | Long-term Commitments                          | Does the district have long-term (multiyear) commitments or debt agreements?                                                                                                                    |      | Х   |
|       |                                                | <ul> <li>If yes, have annual payments for the current or two subsequent<br/>fiscal years increased over prior year's (2012-13) annual<br/>payment?</li> </ul>                                   | x    |     |
|       |                                                | <ul> <li>If yes, will funding sources used to pay long-term commitments<br/>decrease or expire prior to the end of the commitment period, or<br/>are they one-time sources?</li> </ul>          | x    |     |
| S7a   | Postemployment Benefits<br>Other than Pensions | Does the district provide postemployment benefits other than pensions (OPEB)?                                                                                                                   |      | х   |
|       |                                                | <ul> <li>If yes, have there been changes since budget adoption in OPEB<br/>liabilities?</li> </ul>                                                                                              | х    |     |
| S7b   | Other Self-insurance<br>Benefits               | Does the district operate any self-insurance programs (e.g., workers' compensation)?                                                                                                            | х    |     |
|       |                                                | <ul> <li>If yes, have there been changes since budget adoption in self-<br/>insurance liabilities?</li> </ul>                                                                                   | n/a  |     |
| S8    | Status of Labor Agreements                     | As of first interim projections, are salary and benefit negotiations still unsettled for:                                                                                                       |      |     |
|       |                                                | Certificated? (Section S8A, Line 1b)                                                                                                                                                            | X    | X   |
|       |                                                | <ul> <li>Classified? (Section S8B, Line 1b)</li> <li>Management/supervisor/confidential? (Section S8C, Line 1b)</li> </ul>                                                                      | n/a  | X   |
| S8    | Labor Agreement Budget<br>Revisions            | For negotiations settled since budget adoption, per Government<br>Code Section 3547.5(c), are budget revisions still needed to meet the<br>costs of the collective bargaining agreement(s) for: | 11/a |     |
|       |                                                | Certificated? (Section S8A, Line 3)                                                                                                                                                             |      | х   |
|       |                                                | Classified? (Section S8B, Line 3)                                                                                                                                                               | n/a  |     |
| S9    | Status of Other Funds                          | Are any funds other than the general fund projected to have a negative fund balance at the end of the current fiscal year?                                                                      | x    |     |