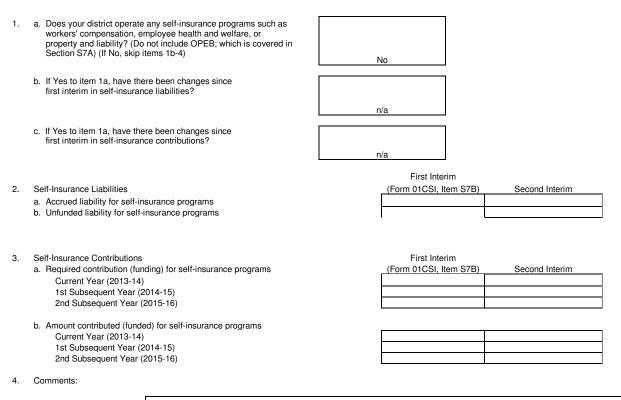

Second Interim

Actuarial

Jul 01, 2011

21,053,366.00

21,053,366.00

| d. Number of retirees receiving OPEB benefits |     |     |
|-----------------------------------------------|-----|-----|
| Current Year (2013-14)                        | 248 | 248 |
| 1st Subsequent Year (2014-15)                 | 248 | 248 |
| 2nd Subsequent Year (2015-16)                 | 248 | 248 |

First Interim

(Form 01CSI, Item S7A)

Actuarial

Jul 01, 2011

21,053,366.00

21,053,366.00

4. Comments:



# S7B. Identification of the District's Unfunded Liability for Self-insurance Programs

DATA ENTRY: Click the appropriate button(s) for items 1a-1c, as applicable. First Interim data that exist (Form 01CSI, Item S7B) will be extracted; otherwise, enter First Interim and Second Interim data in items 2-4.



# S8. Status of Labor Agreements

Analyze the status of employee labor agreements. Identify new labor agreements that have been ratified since first interim projections, as well as new commitments provided as part of previously ratified multiyear agreements; and include all contracts, including all administrator contracts (and including all compensation). For new agreements, indicate the date of the required board meeting. Compare the increase in new commitments to the projected increase in ongoing revenues and explain how these commitments will be funded in future fiscal years.

#### If salary and benefit negotiations are not finalized, upon settlement with certificated or classified staff:

The school district must determine the cost of the settlement, including salaries, benefits, and