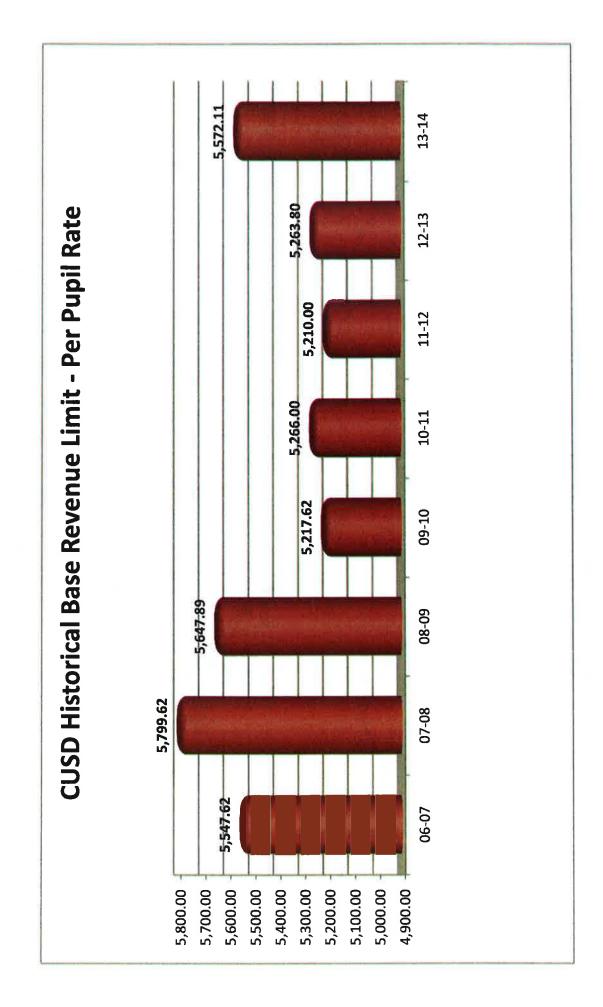

# CHARTS DATA STATISTICS

m

| 02-03 $13,425$ $12,674$ $94.41%$ $03-04$ $13,279$ $12,674$ $94.41%$ $-141$ $03-04$ $13,067$ $12,534$ $94.39%$ $-141$ $04-05$ $13,067$ $12,376$ $94.16%$ $-7$ $05-06$ $13,066$ $12,368$ $94.66%$ $-7$ $06-07$ $13,080$ $12,307$ $94.09%$ $-61$ $07-08$ $12,918$ $12,251$ $94.09%$ $-61$ $07-08$ $12,918$ $12,251$ $94.68%$ $-109$ $07-08$ $12,918$ $12,251$ $94.68%$ $-109$ $07-08$ $12,918$ $12,251$ $94.68%$ $-109$ $07-08$ $12,918$ $12,142$ $94.68%$ $-109$ $08-09$ $12,824$ $12,142$ $94.68%$ $-109$ $09-10$ $12,239$ $11,656$ $95.24%$ $-486$ $10-11$ $11,377$ $95.76%$ $-43$ $11-12$ $11,374$ $95.32%$ $-43$ $12-13$ $12,010$ $11,476$ $95.55%$ $142$ $13-14$ $12,072$ $11,557$ $95.73%$ $81$                    |       | CBEDS  | P2     | % of CBEDS | Change |
|------------------------------------------------------------------------------------------------------------------------------------------------------------------------------------------------------------------------------------------------------------------------------------------------------------------------------------------------------------------------------------------------------------------------------------------------------------------------------------------------------------------------------------------------------------------------------------------------------------------------------------------------------------------------------------------------------------------------|-------|--------|--------|------------|--------|
| 13,279         12,534         94.39%           13,067         12,376         94.71%           13,066         12,368         94.66%           13,066         12,368         94.66%           13,080         12,367         94.09%           13,080         12,367         94.09%           13,080         12,307         94.09%           13,080         12,307         94.68%           12,918         12,142         94.68%           12,824         12,142         94.68%           12,823         11,656         95.24%           11,881         11,377         95.32%           11,890         11,334         95.32%           12,010         11,476         95.55%           12,072         11,557         95.73% | 02-03 | 13,425 | 12,674 | 94.41%     |        |
| 13,067         12,376         94.71%           13,066         12,368         94.66%           13,080         12,307         94.66%           13,080         12,307         94.09%           12,918         12,307         94.66%           12,918         12,142         94.66%           12,824         12,142         94.68%           12,824         12,142         94.68%           12,239         11,656         95.24%           11,881         11,377         95.76%           11,890         11,334         95.32%           12,010         11,476         95.55%           12,072         11,557         95.73%                                                                                               | 03-04 | 13,279 | 12,534 | 94.39%     | -141   |
| 13,066         12,368         94.66%           13,080         12,307         94.09%           12,918         12,307         94.09%           12,918         12,251         94.68%           12,918         12,142         94.68%           12,824         12,142         94.68%           12,823         11,656         95.24%           11,881         11,377         95.76%           11,890         11,334         95.32%           12,010         11,476         95.55%           12,072         11,557         95.73%                                                                                                                                                                                             | 04-05 | 13,067 | 12,376 | 94.71%     | -158   |
| 13,080         12,307         94.09%           12,918         12,251         94.84%           12,918         12,251         94.84%           12,824         12,142         94.68%           12,823         11,656         95.24%           11,881         11,377         95.76%           11,890         11,334         95.32%           12,010         11,476         95.55%           12,072         11,557         95.73%                                                                                                                                                                                                                                                                                           | 05-06 | 13,066 | 12,368 | 94.66%     | 2-     |
| 12,918         12,251         94.84%           12,824         12,142         94.68%           12,829         11,656         95.24%           11,881         11,377         95.76%           11,890         11,334         95.32%           12,010         11,476         95.55%           12,072         11,557         95.73%                                                                                                                                                                                                                                                                                                                                                                                         | 06-07 | 13,080 | 12,307 | 94.09%     | -61    |
| 12,824         12,142         94.68%           12,239         11,656         95.24%           11,881         11,377         95.76%           11,890         11,334         95.32%           12,010         11,476         95.55%           12,072         11,557         95.73%                                                                                                                                                                                                                                                                                                                                                                                                                                        | 07-08 | 12,918 | 12,251 | 94.84%     | -56    |
| 12,239         11,656         95.24%           11,881         11,377         95.76%           11,890         11,334         95.32%           12,010         11,476         95.55%           12,072         11,557         95.73%                                                                                                                                                                                                                                                                                                                                                                                                                                                                                       | 08-09 | 12,824 | 12,142 | 94.68%     | -109   |
| 11,881         11,377         95.76%           11,890         11,334         95.32%           12,010         11,476         95.55%           12,072         11,557         95.73%                                                                                                                                                                                                                                                                                                                                                                                                                                                                                                                                      | 09-10 | 12,239 | 11,656 | 95.24%     | -486   |
| 11,890         11,334         95.32%           12,010         11,476         95.55%           12,072         11,557         95.73%                                                                                                                                                                                                                                                                                                                                                                                                                                                                                                                                                                                     | 10-11 | 11,881 | 11,377 | 95.76%     | -279   |
| 12,010         11,476         95.55%           12,072         11,557         95.73%                                                                                                                                                                                                                                                                                                                                                                                                                                                                                                                                                                                                                                    | 11-12 | 11,890 | 11,334 | 95.32%     | 43     |
| 12,072 11,557 95.73%                                                                                                                                                                                                                                                                                                                                                                                                                                                                                                                                                                                                                                                                                                   | 12-13 | 12,010 | 11,476 | 95.55%     | 142    |
|                                                                                                                                                                                                                                                                                                                                                                                                                                                                                                                                                                                                                                                                                                                        | 13-14 | 12,072 | 11,557 | 95.73%     | 81     |