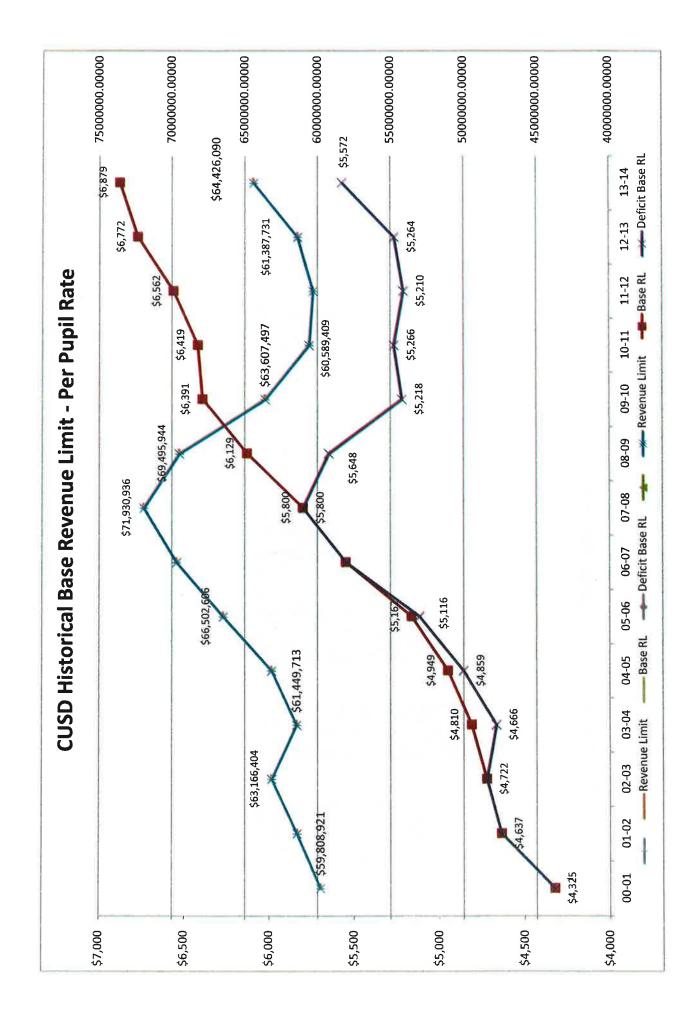

# CHARTS DATA STATISTICS

m

| 02-03 $13,425$ $12,674$ $94.41%$ $03-04$ $13,279$ $12,674$ $94.41%$ $-141$ $03-04$ $13,067$ $12,534$ $94.39%$ $-141$ $04-05$ $13,067$ $12,376$ $94.16%$ $-7$ $05-06$ $13,066$ $12,368$ $94.66%$ $-7$ $06-07$ $13,080$ $12,307$ $94.09%$ $-61$ $07-08$ $12,918$ $12,251$ $94.09%$ $-61$ $07-08$ $12,918$ $12,251$ $94.68%$ $-109$ $07-08$ $12,918$ $12,251$ $94.68%$ $-109$ $07-08$ $12,918$ $12,251$ $94.68%$ $-109$ $07-08$ $12,918$ $12,142$ $94.68%$ $-109$ $08-09$ $12,824$ $12,142$ $94.68%$ $-109$ $09-10$ $12,239$ $11,656$ $95.24%$ $-486$ $10-11$ $11,377$ $95.76%$ $-43$ $11-12$ $11,374$ $95.32%$ $-43$ $12-13$ $12,010$ $11,476$ $95.55%$ $142$ $13-14$ $12,072$ $11,557$ $95.73%$ $81$                    |       | CBEDS  | P2     | % of CBEDS | Change |
|------------------------------------------------------------------------------------------------------------------------------------------------------------------------------------------------------------------------------------------------------------------------------------------------------------------------------------------------------------------------------------------------------------------------------------------------------------------------------------------------------------------------------------------------------------------------------------------------------------------------------------------------------------------------------------------------------------------------|-------|--------|--------|------------|--------|
| 13,279         12,534         94.39%           13,067         12,376         94.71%           13,066         12,368         94.66%           13,066         12,368         94.66%           13,080         12,367         94.09%           13,080         12,367         94.09%           13,080         12,307         94.09%           13,080         12,307         94.68%           12,918         12,142         94.68%           12,824         12,142         94.68%           12,823         11,656         95.24%           11,881         11,377         95.32%           11,890         11,334         95.32%           12,010         11,476         95.55%           12,072         11,557         95.73% | 02-03 | 13,425 | 12,674 | 94.41%     |        |
| 13,067         12,376         94.71%           13,066         12,368         94.66%           13,080         12,307         94.66%           13,080         12,307         94.09%           12,918         12,307         94.66%           12,918         12,142         94.66%           12,824         12,142         94.68%           12,824         12,142         94.68%           12,239         11,656         95.24%           11,881         11,377         95.76%           11,890         11,334         95.32%           12,010         11,476         95.55%           12,072         11,557         95.73%                                                                                               | 03-04 | 13,279 | 12,534 | 94.39%     | -141   |
| 13,066         12,368         94.66%           13,080         12,307         94.09%           12,918         12,307         94.09%           12,918         12,251         94.68%           12,918         12,142         94.68%           12,824         12,142         94.68%           12,823         11,656         95.24%           11,881         11,377         95.76%           11,890         11,334         95.32%           12,010         11,476         95.55%           12,072         11,557         95.73%                                                                                                                                                                                             | 04-05 | 13,067 | 12,376 | 94.71%     | -158   |
| 13,080         12,307         94.09%           12,918         12,251         94.84%           12,918         12,251         94.84%           12,824         12,142         94.68%           12,823         11,656         95.24%           11,881         11,377         95.76%           11,890         11,334         95.32%           12,010         11,476         95.55%           12,072         11,557         95.73%                                                                                                                                                                                                                                                                                           | 05-06 | 13,066 | 12,368 | 94.66%     | 2-     |
| 12,918         12,251         94.84%           12,824         12,142         94.68%           12,829         11,656         95.24%           11,881         11,377         95.76%           11,890         11,334         95.32%           12,010         11,476         95.55%           12,072         11,557         95.73%                                                                                                                                                                                                                                                                                                                                                                                         | 06-07 | 13,080 | 12,307 | 94.09%     | -61    |
| 12,824         12,142         94.68%           12,239         11,656         95.24%           11,881         11,377         95.76%           11,890         11,334         95.32%           12,010         11,476         95.55%           12,072         11,557         95.73%                                                                                                                                                                                                                                                                                                                                                                                                                                        | 07-08 | 12,918 | 12,251 | 94.84%     | -56    |
| 12,239         11,656         95.24%           11,881         11,377         95.76%           11,890         11,334         95.32%           12,010         11,476         95.55%           12,072         11,557         95.73%                                                                                                                                                                                                                                                                                                                                                                                                                                                                                       | 08-09 | 12,824 | 12,142 | 94.68%     | -109   |
| 11,881         11,377         95.76%           11,890         11,334         95.32%           12,010         11,476         95.55%           12,072         11,557         95.73%                                                                                                                                                                                                                                                                                                                                                                                                                                                                                                                                      | 09-10 | 12,239 | 11,656 | 95.24%     | -486   |
| 11,890         11,334         95.32%           12,010         11,476         95.55%           12,072         11,557         95.73%                                                                                                                                                                                                                                                                                                                                                                                                                                                                                                                                                                                     | 10-11 | 11,881 | 11,377 | 95.76%     | -279   |
| 12,010         11,476         95.55%           12,072         11,557         95.73%                                                                                                                                                                                                                                                                                                                                                                                                                                                                                                                                                                                                                                    | 11-12 | 11,890 | 11,334 | 95.32%     | 43     |
| 12,072 11,557 95.73%                                                                                                                                                                                                                                                                                                                                                                                                                                                                                                                                                                                                                                                                                                   | 12-13 | 12,010 | 11,476 | 95.55%     | 142    |
|                                                                                                                                                                                                                                                                                                                                                                                                                                                                                                                                                                                                                                                                                                                        | 13-14 | 12,072 | 11,557 | 95.73%     | 81     |