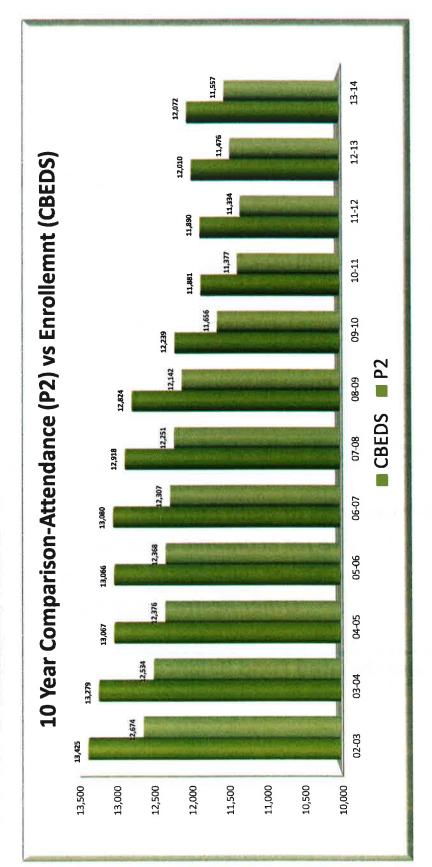

# CHARTS DATA STATISTICS

m

| 02-03 $13,425$ $12,674$ $94.41%$ $03-04$ $13,279$ $12,674$ $94.41%$ $-141$ $03-04$ $13,067$ $12,534$ $94.39%$ $-141$ $04-05$ $13,067$ $12,376$ $94.16%$ $-7$ $05-06$ $13,066$ $12,368$ $94.66%$ $-7$ $06-07$ $13,080$ $12,307$ $94.09%$ $-61$ $07-08$ $12,918$ $12,251$ $94.09%$ $-61$ $07-08$ $12,918$ $12,251$ $94.68%$ $-109$ $07-08$ $12,918$ $12,251$ $94.68%$ $-109$ $07-08$ $12,918$ $12,251$ $94.68%$ $-109$ $07-08$ $12,918$ $12,142$ $94.68%$ $-109$ $08-09$ $12,824$ $12,142$ $94.68%$ $-109$ $09-10$ $12,239$ $11,656$ $95.24%$ $-486$ $10-11$ $11,377$ $95.76%$ $-43$ $11-12$ $11,374$ $95.32%$ $-43$ $12-13$ $12,010$ $11,476$ $95.55%$ $142$ $13-14$ $12,072$ $11,557$ $95.73%$ $81$                    |       | CBEDS  | P2     | % of CBEDS | Change |
|------------------------------------------------------------------------------------------------------------------------------------------------------------------------------------------------------------------------------------------------------------------------------------------------------------------------------------------------------------------------------------------------------------------------------------------------------------------------------------------------------------------------------------------------------------------------------------------------------------------------------------------------------------------------------------------------------------------------|-------|--------|--------|------------|--------|
| 13,279         12,534         94.39%           13,067         12,376         94.71%           13,066         12,368         94.66%           13,066         12,368         94.66%           13,080         12,367         94.09%           13,080         12,367         94.09%           13,080         12,307         94.09%           13,080         12,307         94.68%           12,918         12,142         94.68%           12,824         12,142         94.68%           12,823         11,656         95.24%           11,881         11,377         95.32%           11,890         11,334         95.32%           12,010         11,476         95.55%           12,072         11,557         95.73% | 02-03 | 13,425 | 12,674 | 94.41%     |        |
| 13,067         12,376         94.71%           13,066         12,368         94.66%           13,080         12,307         94.66%           13,080         12,307         94.09%           12,918         12,307         94.66%           12,918         12,142         94.66%           12,824         12,142         94.68%           12,824         12,142         94.68%           12,239         11,656         95.24%           11,881         11,377         95.76%           11,890         11,334         95.32%           12,010         11,476         95.55%           12,072         11,557         95.73%                                                                                               | 03-04 | 13,279 | 12,534 | 94.39%     | -141   |
| 13,066         12,368         94.66%           13,080         12,307         94.09%           12,918         12,307         94.09%           12,918         12,251         94.68%           12,918         12,142         94.68%           12,824         12,142         94.68%           12,823         11,656         95.24%           11,881         11,377         95.76%           11,890         11,334         95.32%           12,010         11,476         95.55%           12,072         11,557         95.73%                                                                                                                                                                                             | 04-05 | 13,067 | 12,376 | 94.71%     | -158   |
| 13,080         12,307         94.09%           12,918         12,251         94.84%           12,918         12,251         94.84%           12,824         12,142         94.68%           12,823         11,656         95.24%           11,881         11,377         95.76%           11,890         11,334         95.32%           12,010         11,476         95.55%           12,072         11,557         95.73%                                                                                                                                                                                                                                                                                           | 05-06 | 13,066 | 12,368 | 94.66%     | 2-     |
| 12,918         12,251         94.84%           12,824         12,142         94.68%           12,829         11,656         95.24%           11,881         11,377         95.76%           11,890         11,334         95.32%           12,010         11,476         95.55%           12,072         11,557         95.73%                                                                                                                                                                                                                                                                                                                                                                                         | 06-07 | 13,080 | 12,307 | 94.09%     | -61    |
| 12,824         12,142         94.68%           12,239         11,656         95.24%           11,881         11,377         95.76%           11,890         11,334         95.32%           12,010         11,476         95.55%           12,072         11,557         95.73%                                                                                                                                                                                                                                                                                                                                                                                                                                        | 07-08 | 12,918 | 12,251 | 94.84%     | -56    |
| 12,239         11,656         95.24%           11,881         11,377         95.76%           11,890         11,334         95.32%           12,010         11,476         95.55%           12,072         11,557         95.73%                                                                                                                                                                                                                                                                                                                                                                                                                                                                                       | 08-09 | 12,824 | 12,142 | 94.68%     | -109   |
| 11,881         11,377         95.76%           11,890         11,334         95.32%           12,010         11,476         95.55%           12,072         11,557         95.73%                                                                                                                                                                                                                                                                                                                                                                                                                                                                                                                                      | 09-10 | 12,239 | 11,656 | 95.24%     | -486   |
| 11,890         11,334         95.32%           12,010         11,476         95.55%           12,072         11,557         95.73%                                                                                                                                                                                                                                                                                                                                                                                                                                                                                                                                                                                     | 10-11 | 11,881 | 11,377 | 95.76%     | -279   |
| 12,010         11,476         95.55%           12,072         11,557         95.73%                                                                                                                                                                                                                                                                                                                                                                                                                                                                                                                                                                                                                                    | 11-12 | 11,890 | 11,334 | 95.32%     | 43     |
| 12,072 11,557 95.73%                                                                                                                                                                                                                                                                                                                                                                                                                                                                                                                                                                                                                                                                                                   | 12-13 | 12,010 | 11,476 | 95.55%     | 142    |
|                                                                                                                                                                                                                                                                                                                                                                                                                                                                                                                                                                                                                                                                                                                        | 13-14 | 12,072 | 11,557 | 95.73%     | 81     |